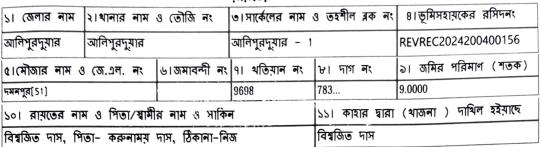

#### বায়তের অংশ

|                                                             |                               |                     | • • •            |                  |                        |  |  |
|-------------------------------------------------------------|-------------------------------|---------------------|------------------|------------------|------------------------|--|--|
| ১। জেলার নাম                                                | ২।খানার নাম                   | ও ভৌজি নং           | ৩। সার্কেলের নাম | 3 जरमीन द्रक नः  | ৪।ভূমিসহায়কের রসিদনং  |  |  |
| আনিপুরদু্যার                                                | আনিপ্রদু্যার                  |                     | আনিপুরদু্যার - 1 |                  | REVREC2024200400154    |  |  |
| ৫। মৌজার নাম ও জে.এল. নং । ৬। জমাবন্দী নং । খভিয়ান নং । ৮। |                               |                     |                  |                  | ১। জমির পরিমাণ (শতক)   |  |  |
| দমৰপুর[51]                                                  |                               |                     | 8289             | 783              | 4.0000                 |  |  |
| ১০। রামতের না                                               | ম ও পিতা/স্ <mark>বামী</mark> | র <b>নাম</b> ও সাকি | <del>-</del>     | ১১। কাহার দ্বারা | (খাজনা ) দাখিল হইয়াছে |  |  |
| সোমা দাস, স্থামি-                                           | - মহেন্দ্র দাস, বি            | ঠকানা-টাকাগাহ্ব     | সোমা দাস         |                  |                        |  |  |